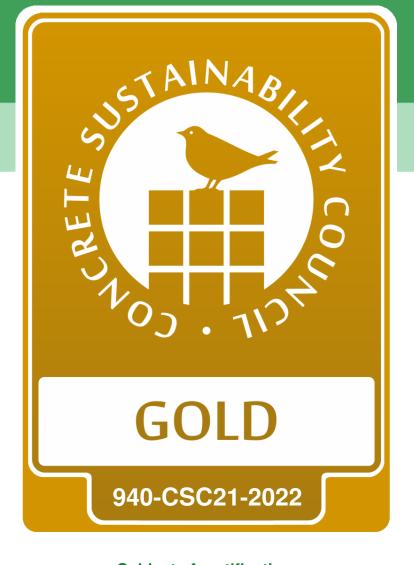

## Subject of certification

Concrete

Cement Aggregates

Hereby is being declared that: Rudus Oy Kiviaines Talma

Keuksuontie 1, 04220 Sipoo, Finland

has been assessed according to:

Concrete Sustainability Council (2021) (Aggregate) 2.1 English

For more information, please visit www.kiwa.com.

Date of issue: 21-02-2023

Expiration date: 21-02-2026

Version 0

Final result: 88.45 %